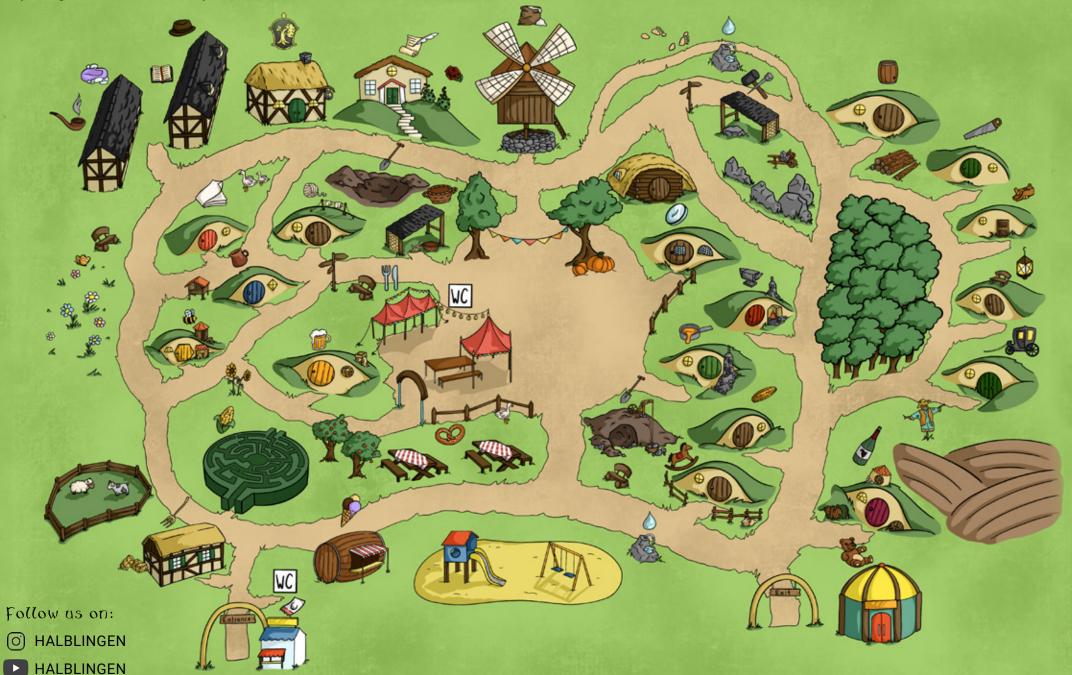

## Halblingen

Opening hours 900 a.m.-530 p.m.

## Our showing limes

All performance times can be seen on this plan. You can visit them in any order or choose one of the suggested routes. Hear the stories of the craftsmen and admire their skills. If you have any questions, please do not hesitate to contact our employees. They're happy to help!