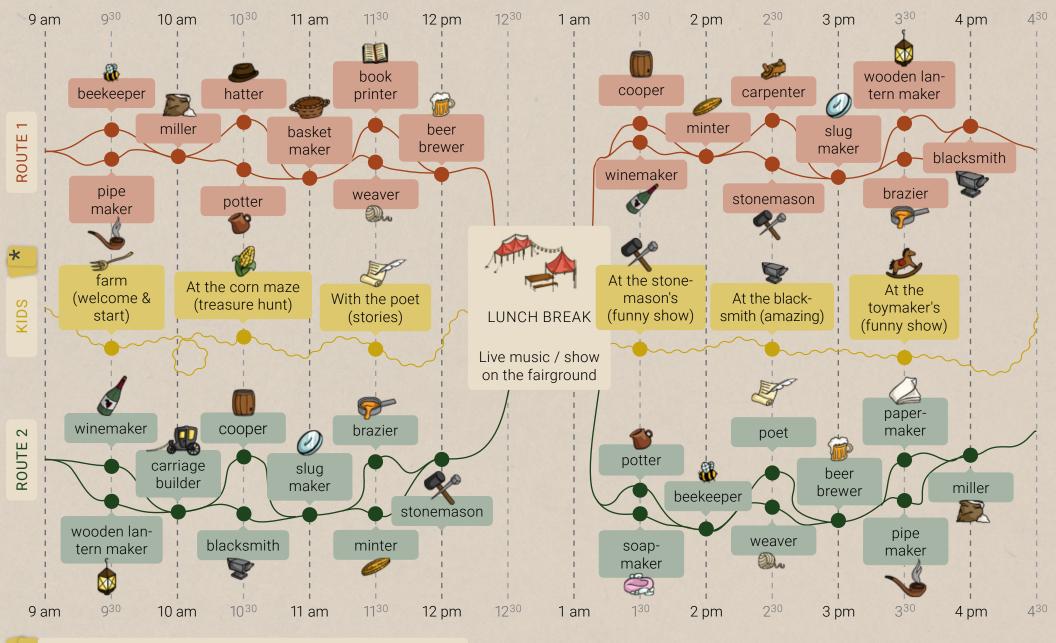

## Our showing limes

All performance times can be seen on this plan. You can visit them in any order or choose one of the suggested routes. Hear the stories of the craftsmen and admire their skills. If you have any questions, please do not hesitate to contact our employees. They're happy to help!

Changing seasonal food

11<sup>30</sup> am-2 pm

Notice on site.

10<sup>30</sup> am-5 pm

\* For children: stamp card at the entrance: collect all stamps